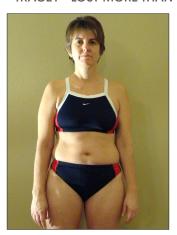

# SUCCESS STORIES

DAN\* LOST 40 KG IN 12 WEEKS

AFTER

BEFORE

TRACEY\* LOST MORE THAN 10% BODY FAT IN 12 WEEKS

BEFORE

AFTER

\*Individuals following TLS Weight Management Solution as part of a healthy diet and exercise program can expect to lose 0.9–1.3 kg per week. The persons sharing their stories are Independent UnFranchise" Owners of Market America products; their statements are based on their own experience and are not intended to represent or guarantee that anyone will achieve the same or similar results.